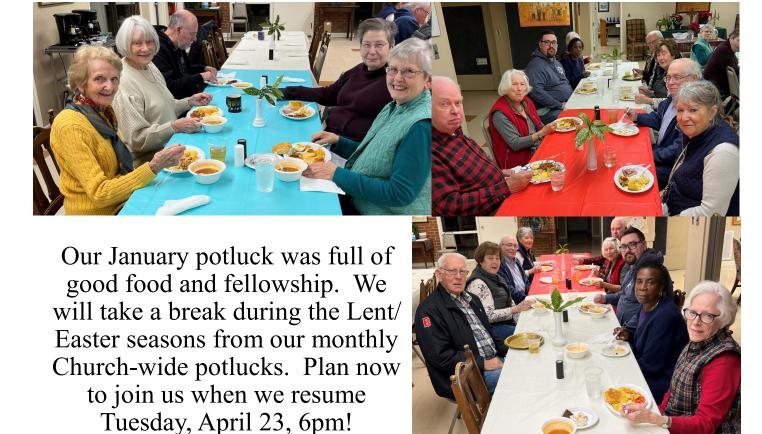

Thank you for the donations you contributed to the St. Francis Caring Cart for the month of December. Patti and her helpers (Don, Diana and Nina) delivered them to the 4 Day Movement.

January Trivia was interesting! While St. Francis did not secure the "win" as we had hoped, we did have some lively discussion! Plan now to join us for our next 5th Sunday

Trivia scheduled for 5pm, on Sunday, March 17, hosted by Holy Innocents.